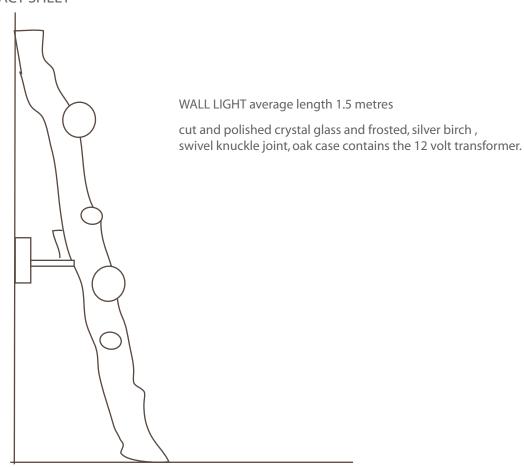

## glass moss;

is hand polished thick cut crystal two sizes 60mm diameter and 40mm diameter option of frosted inside. **bulb**;

G4 eco halogen bulb 4watts 350 lumens in warm white 2700k. *option for outside* an 1P65 rated 1.2 watt LED **configurations**;

sizes; length of wood; from 500mm - 2500mm.

luminaires: Can be lent against a wall, attached by brass pivot arm to an oak box which contains the transformer and this is drilled into the wall - secure.

wall lights; smaller sticks